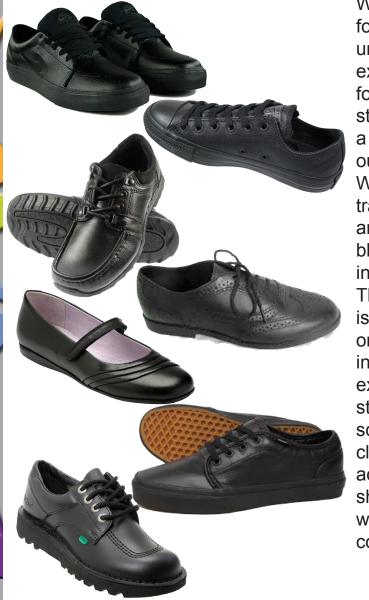

## **Acceptable Shoes**

We would like to thank parents for their support with the college uniform, in maintaining our expectations over standards for students attending at the start of this new term. We take a common sense approach to our school shoes policy.

We are aware that many traditional 'trainer' makes making suitable are now black leather shoes that are in line with the school policy. Therefore as long as the shoe is plain black, made of leather or suede with no other colour including the logo or sole (for example a white tick or grey 3 stripes), they are acceptable school shoes. For absolute clarity, there will be examples of acceptable and unacceptable shoes in reception within the week, and images on the college website.