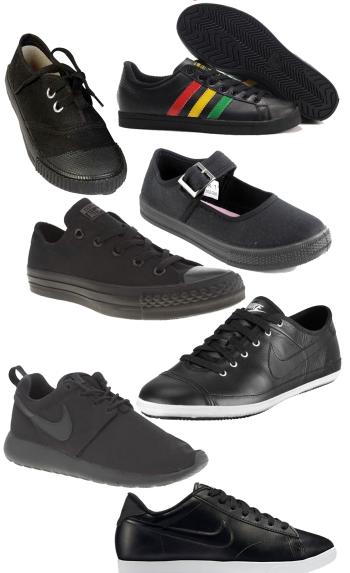

## **Acceptable Shoes**



We would like to thank parents for their support with the college uniform, in maintaining our expectations over standards for students attending at the start of this new term. We take a common sense approach to our school shoes policy.

We are aware that many traditional 'trainer' makes making suitable are now black leather shoes that are in line with the school policy. Therefore as long as the shoe is plain black, made of leather or suede with no other colour including the logo or sole (for example a white tick or grey 3 stripes), they are acceptable school shoes. For absolute clarity, there will be examples of acceptable and unacceptable shoes in reception within the week, and images on the college website.

## **Unacceptable Shoes**



Together; we care, we challenge, we excel.